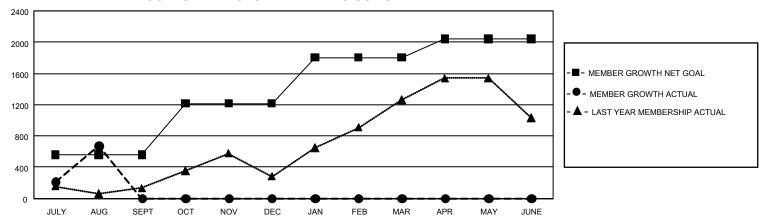

## GMT Constitutional Area 6, Group G

REPORT DOES NOT INCLUDE CLUBS IN UNDISTRICTED AREAS.

| Clubs                 |               |           |               | Members               |                         |                         |                                                    |
|-----------------------|---------------|-----------|---------------|-----------------------|-------------------------|-------------------------|----------------------------------------------------|
| RESULTS FOR 2022-2023 |               |           |               | RESULTS FOR 2022-2023 |                         |                         |                                                    |
| QUARTER               | NEW CLUB GOAL | NEW CLUBS | DROPPED CLUBS | QUARTER MEN           | MBER GROWTH NET<br>GOAL | MEMBER GROWTH<br>ACTUAL | DROPPED MEMBERS<br>ACTUAL (including<br>transfers) |
| JULY/AUG/SEPT         | 96            | 20        | 3             | JULY/AUG/SEPT         | 560                     | 1,152                   | 432                                                |
| OCT/NOV/DEC           | 75            | 0         | 0             | OCT/NOV/DEC           | 655                     | 0                       | 0                                                  |
| JAN/FEB/MAR           | 60            | 0         | 0             | JAN/FEB/MAR           | 590                     | 0                       | 0                                                  |
| APR/MAY/JUNE          | 36            | 0         | 0             | APR/MAY/JUNE          | 240                     | 0                       | 0                                                  |

## GOALS AND ACTUAL MEMBERS CUMULATIVE

| DROPPED CLUBS: 3 |     | 217 CLUBS OF 780 ADDED 1<br>OR MORE NEW MEMBERS | GENDER DISTRIBUTION                 |                 |  |
|------------------|-----|-------------------------------------------------|-------------------------------------|-----------------|--|
|                  |     | OR MORE NEW MEMBERS                             | MALE                                | 20,648 (80.74%) |  |
|                  |     |                                                 | FEMALE                              | 4,926 (19.26%)  |  |
| DROPPED MEMBERS  |     |                                                 | NON BINARY                          | 1 (0.00%)       |  |
| DECEASED         | 28  |                                                 | PREFER NOT TO ANSWER                | 0 (0.00%)       |  |
| CLUB CANCELLED   | 34  |                                                 | TOTAL FAMILY UNIT MEMBERS           | 8,920           |  |
| OTHER            | 370 | CLICK HERE FOR                                  | 3,1                                 |                 |  |
| TOTAL            | 432 | CUMULATIVE MEMBERSHIP DATA                      | FAMILY MEMBERS PAYING HALF DUES 4,7 |                 |  |