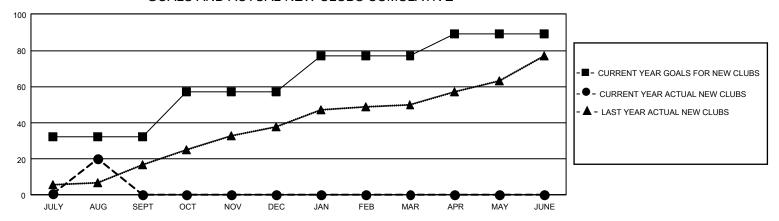

## GMT Constitutional Area 6, Group G

REPORT DOES NOT INCLUDE CLUBS IN UNDISTRICTED AREAS.

| Clubs                 |               |           |               | Members               |                         |                         |                                                    |
|-----------------------|---------------|-----------|---------------|-----------------------|-------------------------|-------------------------|----------------------------------------------------|
| RESULTS FOR 2022-2023 |               |           |               | RESULTS FOR 2022-2023 |                         |                         |                                                    |
| QUARTER               | NEW CLUB GOAL | NEW CLUBS | DROPPED CLUBS | QUARTER MEN           | MBER GROWTH NET<br>GOAL | MEMBER GROWTH<br>ACTUAL | DROPPED MEMBERS<br>ACTUAL (including<br>transfers) |
| JULY/AUG/SEPT         | 96            | 20        | 3             | JULY/AUG/SEPT         | 560                     | 1,152                   | 432                                                |
| OCT/NOV/DEC           | 75            | 0         | 0             | OCT/NOV/DEC           | 655                     | 0                       | 0                                                  |
| JAN/FEB/MAR           | 60            | 0         | 0             | JAN/FEB/MAR           | 590                     | 0                       | 0                                                  |
| APR/MAY/JUNE          | 36            | 0         | 0             | APR/MAY/JUNE          | 240                     | 0                       | 0                                                  |

## GOALS AND ACTUAL NEW CLUBS CUMULATIVE